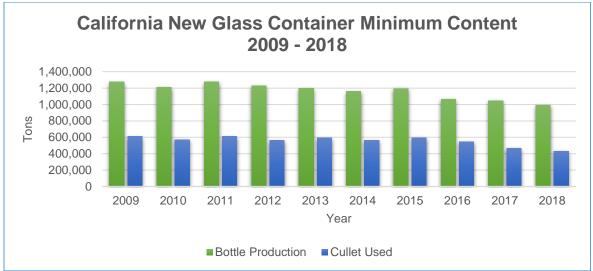

## CALIFORNIA NEW GLASS CONTAINER MINIMUM CONTENT

Glass reported used by California manufacturers includes CRV and non-CRV (postfilled) cullet imported from out of state.

| California                                    | · · · · · · · · · · · · · · · · · · · |         |      |
|-----------------------------------------------|---------------------------------------|---------|------|
| Bottle Production                             |                                       | 992,471 | Tons |
| Cullet Used                                   |                                       | 431,725 | Tons |
| California Statewide Average Recycled Content | 43.50%                                |         |      |