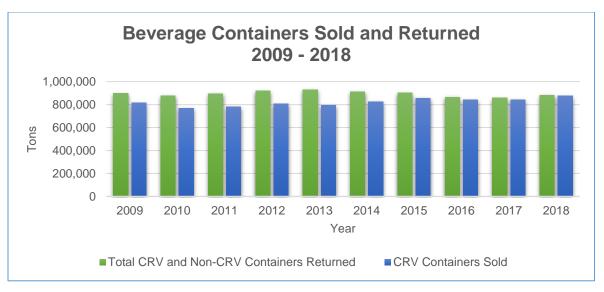

#### CALENDAR YEAR 2018 REPORT OF BEVERAGE CONTAINERS SOLD AND RETURNED \*

| CRV Containers Returned                                | 555,421 | Tons |
|--------------------------------------------------------|---------|------|
| Non-CRV (Postfilled) Containers Returned               | 326,728 | Tons |
|                                                        |         |      |
| Total CRV and Non-CRV (Postfilled) Containers Returned | 882,149 | Tons |