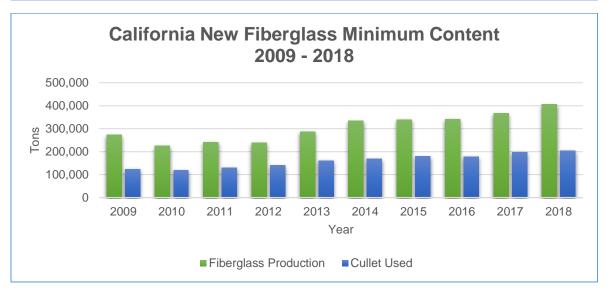

### **CALIFORNIA NEW FIBERGLASS MINIMUM CONTENT**

Fiberglass manufacturers use plate and other non-bottle glass material to meet recycled minimum content requirements.

| <u>California</u>                             |        |         |      |
|-----------------------------------------------|--------|---------|------|
| Fiberglass Production                         |        | 405,723 | Tons |
| Cullet Used                                   |        | 204,868 | Tons |
| California Statewide Average Recycled Content | 50.49% |         |      |