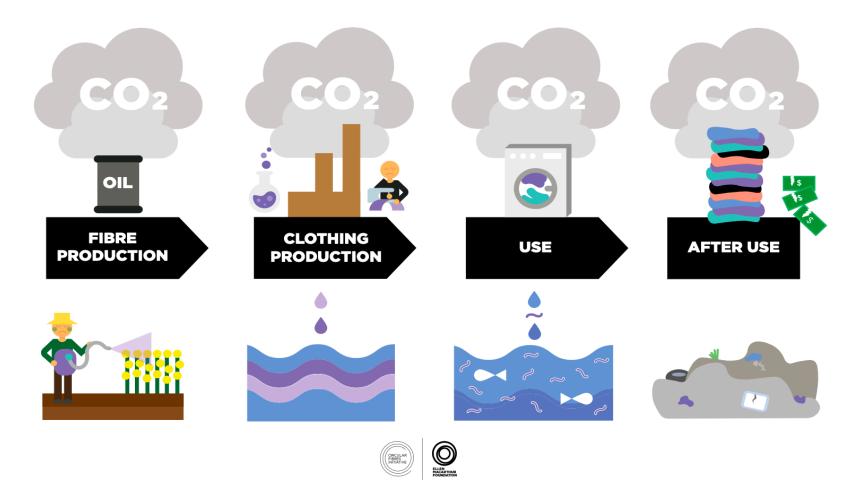

# **CURRENT CLOTHING/TEXTILE SYSTEM IS A LINEAR MODEL**

# **OVERPRODUCTION & DISCOUNT RACKS**

- Big box stores discount items up to 70-80% if not selling
- Then liquidation, discount store or sometimes donation
- In most cases SHRED / INCINERATE / LANDFILL

# 22 billion pounds of textiles go to landfills in US annually!