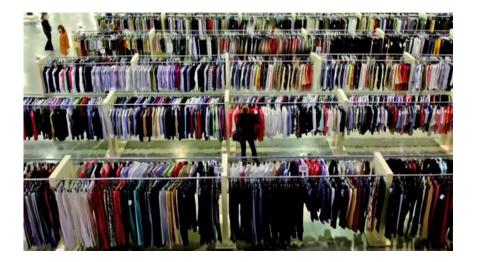

# **OVERPRODUCTION & DISCOUNT RACKS**

- Big box stores discount items up to 70-80% if not selling
- Then liquidation, discount store or sometimes donation
- In most cases SHRED / INCINERATE / LANDFILL