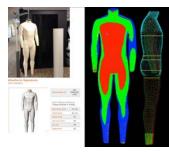

# **COMBINE ENABLING TECHNOLOGY & OLD SCHOOL SEWING**

3D Body Scans

Customization

**Digital Patterns** 

Virtual Closet

Sewing