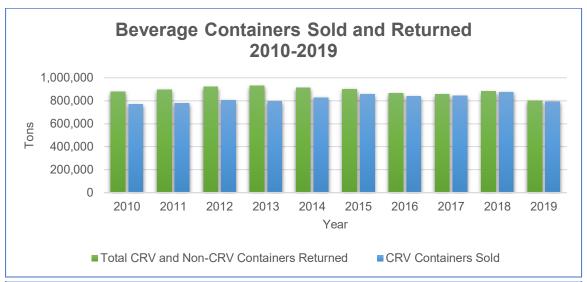

## CALENDAR YEAR 2019 REPORT OF BEVERAGE CONTAINERS SOLD AND RETURNED\*

| CRV Containers Returned                                | 534,103 | Tons |
|--------------------------------------------------------|---------|------|
| Non-CRV (Postfilled) Containers Returned               | 267,547 | Tons |
|                                                        |         |      |
| Total CRV and Non-CRV (Postfilled) Containers Returned | 801,650 | Tons |