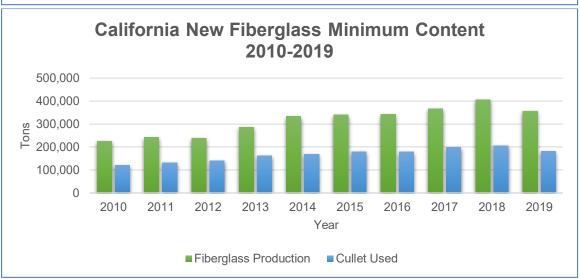

## CALIFORNIA NEW FIBERGLASS MINIMUM CONTENT

Fiberglass manufacturers use plate and other non-bottle glass material to meet recycled minimum content requirements.

| California                                    |        |         |      |
|-----------------------------------------------|--------|---------|------|
| Fiberglass Production                         |        | 356,307 | Tons |
| Cullet Used                                   |        | 180,996 | Tons |
| California Statewide Average Recycled Content | 50.80% | -       | _    |