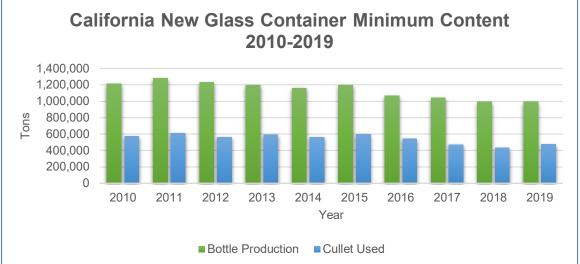

## CALIFORNIA NEW GLASS CONTAINER MINIMUM CONTENT

Glass reported used by California manufacturers includes CRV and non-CRV (postfilled) cullet imported from out of state.

| California                                    |        |         |      |
|-----------------------------------------------|--------|---------|------|
| Bottle Production                             |        | 992,681 | Tons |
| Cullet Used                                   |        | 475,363 | Tons |
| California Statewide Average Recycled Content | 47.89% |         |      |