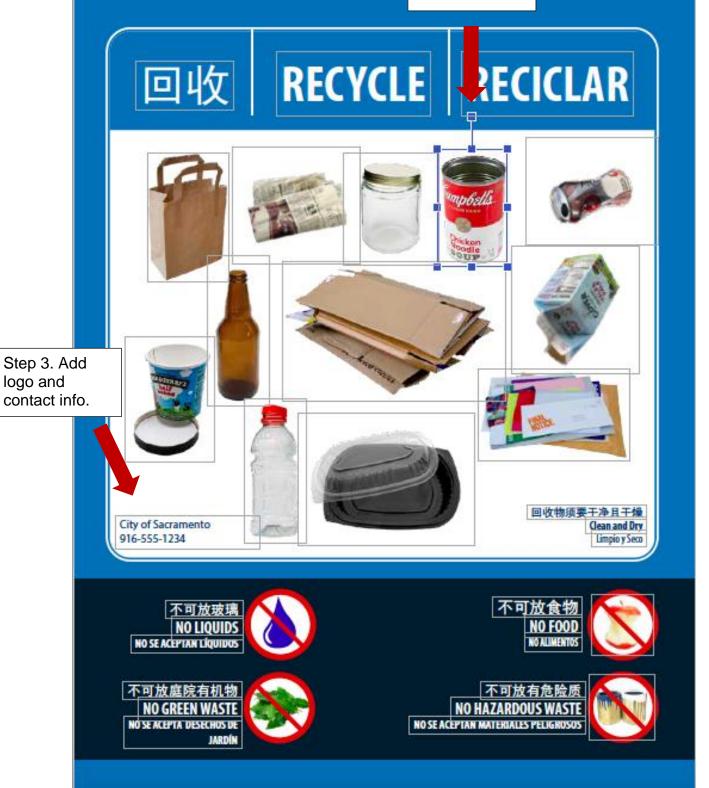

## Step 3. In Edit mode, the sign will become fully editable.

You can add or remove text and add or remove images, including a logo.

To remove an image, simply click on it and the element will be highlighted with a blue bounding box. Press delete on your keyboard to delete the image.

To add an image, select "Add Image" from the toolbar.

To add text, select "Add Text" from the toolbar and drag a text box onto the sign in the desired location.

### Step 4. Close the Edit tool and save the sign.

Step 3. Select image to remove it.