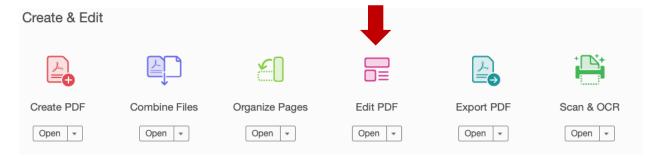

#### Step 2. Open the Tool Menu and select the Edit tool.

## Step 3. In Edit mode, the sign will become fully editable.

You can add or remove text and add or remove images, including a logo.

To remove an image, simply click on it and the element will be highlighted with a blue bounding box. Press delete on your keyboard to delete the image.

To add an image, select "Add Image" from the toolbar.

To add text, select "Add Text" from the toolbar and drag a text box onto the sign in the desired location.