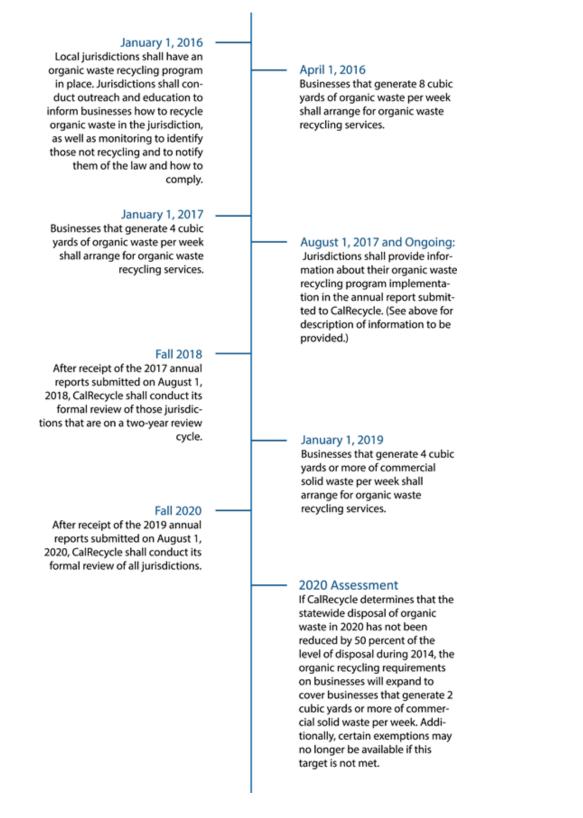

## **Implementation Dates and Thresholds**

The law phases in the requirements for businesses, including multifamily residential dwellings that consist of five or more units,\* over time based on the amount and type of waste the business produces on a weekly basis, with full implementation realized in 2019. Additionally, the law contains a 2020 trigger that will increase the scope of affected businesses if waste reduction targets are not met. The implementation schedule is as follows: