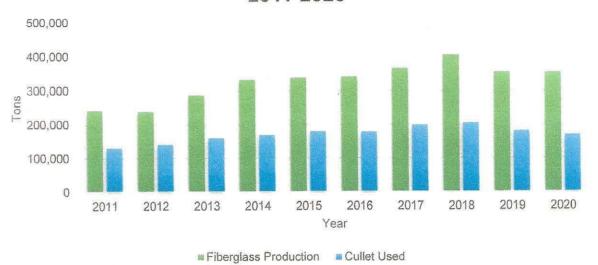

#### CALIFORNIA NEW FIBERGLASS MINIMUM CONTENT

Fiberglass manufacturers use plate and other non-bottle glass material to meet recycled minimum content requirements.

| <u>California</u>                             |        |         |      |
|-----------------------------------------------|--------|---------|------|
| Fiberglass Production                         |        | 354,922 | Tons |
| Cullet Used                                   |        | 169,351 | Tons |
| California Statewide Average Recycled Content | 47.71% |         |      |

# California New Fiberglass Minimum Content 2011-2020