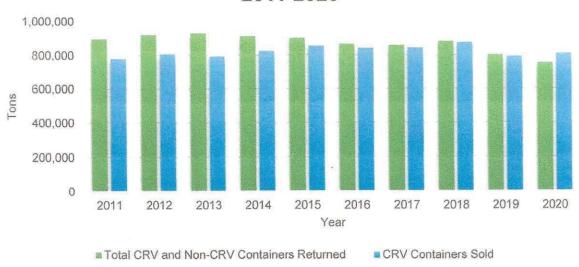

### CALENDAR YEAR 2020 REPORT OF BEVERAGE CONTAINERS SOLD AND RETURNED\*

| CRV Containers Returned                                | 483,125 | Tons |
|--------------------------------------------------------|---------|------|
| Non-CRV (Postfilled) Containers Returned               | 271,802 | Tons |
| Total CRV and Non-CRV (Postfilled) Containers Returned | 754,927 | Tons |
| CRV Containers Sold                                    | 809,691 | Tons |

## **Beverage Containers Sold and Returned** 2011-2020