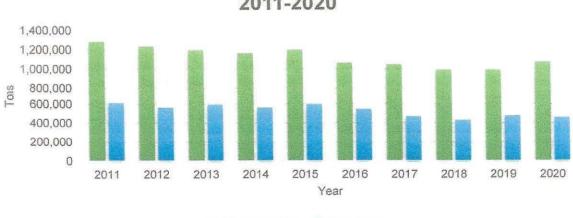

#### CALIFORNIA NEW GLASS CONTAINER MINIMUM CONTENT

Glass reported used by California manufacturers includes CRV and non-CRV (postfilled) cullet imported from out of state.

| California                                    |           |      |
|-----------------------------------------------|-----------|------|
| Bottle Production                             | 1,072,348 | Tons |
| Cullet Used                                   | 456,479   | Tons |
| California Statewide Average Recycled Content | 42.57%    |      |

## California New Glass Container Minimum Content 2011-2020

■ Bottle Production ■ Cullet Used