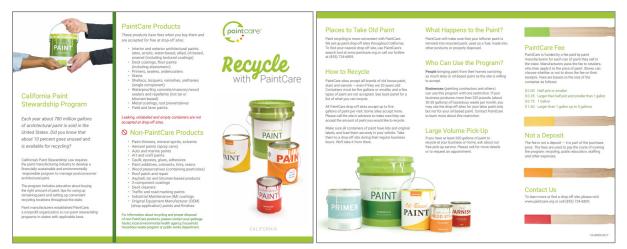

## A1. Site Types

PaintCare continued to grow its paint collection system in both urban and rural communities. The sites and services used to collect paint from the public include the following:

- Paint retailers, including paint, hardware, and building supply stores
- HHW collection facilities and events
- Solid waste transfer stations, recycling centers, and landfills
- Material reuse stores (e.g., Habitat for Humanity Restores)
- Paint-only drop-off events
- Large volume pickup service for sites that have accumulated more than 200 gallons of postconsumer paint (most commonly painting contractors). [Note: Sites that receive a single or infrequent pickup (less than 3 per year) are referred to as "large volume pickups" (LVP), while sites that receive pickups on an ongoing basis are called "recurring large volume pickup" (RLVP) sites.]
- Partnership with door-to-door HHW programs

# A2. Site Configuration

All PaintCare drop-off sites accept both latex paint and oil-based paint. LVP/RLVP sites may also manage both latex and oil-based paint through PaintCare, but with some limits on oil-based paint volumes.

Retail drop-off sites and paint-only drop-off events accept paint from both residents and qualifying businesses, while HHW programs, transfer stations, and some other locations may limit participation to their normal service area and customers, which may or may not include businesses. LVP/RLVP sites may be households, businesses, or others (i.e., government agencies or nonprofits).

PaintCare pays for paint collection bins, training materials, transportation of paint from the site, and paint processing for all drop-off and LVP/RLVP sites. Spill kits are also provided to most sites. PaintCare also negotiates payment for additional services with HHW sites, transfer stations, and some other sites. Additional services include:

- Paint reuse
- Latex paint reprocessing
- Oil-based paint bulking
- Internal transportation (from remote sites to a primary location)