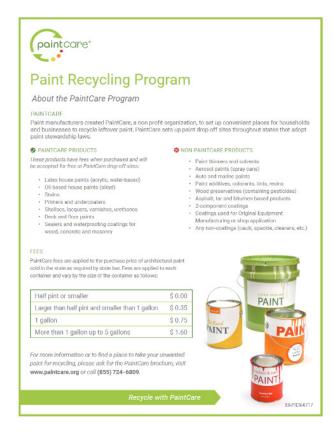

#### A1. PaintCare Fee

The program utilizes the following approved fee structure.

| Container Size                                 | Fee (\$) |
|------------------------------------------------|----------|
| Half pint or smaller                           | 0.00     |
| Larger than half pint to smaller than 1 gallon | 0.35     |
| 1 gallon                                       | 0.75     |
| Larger than 1 gallon up to 5 gallons           | 1.60     |

# A2. Site Configuration

All PaintCare drop-off sites accept both latex paint and oil-based paint. LVP/RLVP sites may also manage both latex and oil-based paint through PaintCare, but with some limits on oil-based paint volumes.

## A1. Site Types

PaintCare continued to grow its paint collection system in both urban and rural communities. The sites and services used to collect paint from the public include the following:

- Paint retailers, including paint, hardware, and building supply stores
- HHW collection facilities and events
- Solid waste transfer stations, recycling centers, and landfills
- Material reuse stores (e.g., Habitat for Humanity Restores)
- Paint-only drop-off events
- Large volume pickup service for sites that have accumulated more than 200 gallons of postconsumer paint (most commonly painting contractors). [Note: Sites that receive a single or infrequent pickup (less than 3 per year) are referred to as "large volume pickups" (LVP), while sites that receive pickups on an ongoing basis are called "recurring large volume pickup" (RLVP) sites.]
- Partnership with door-to-door HHW programs