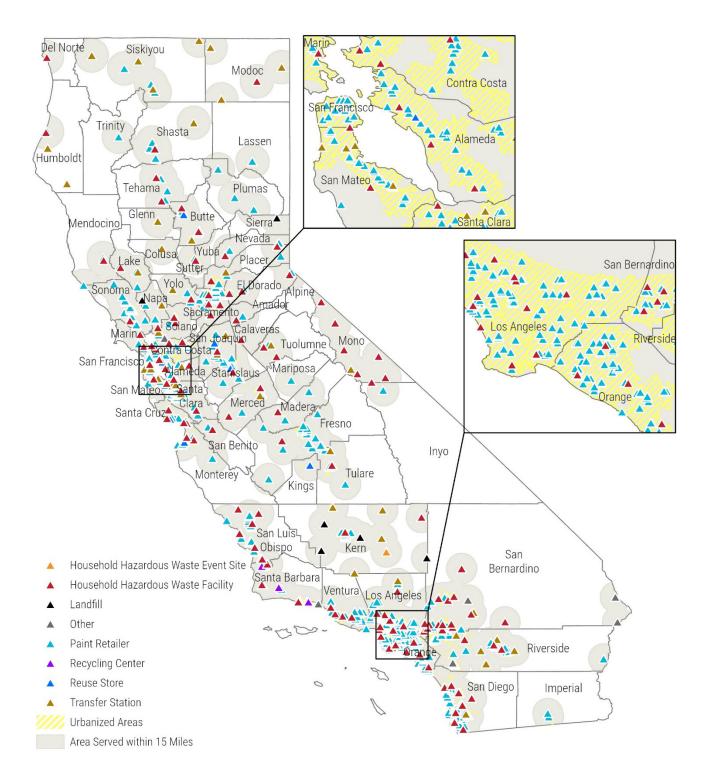

The following map shows the number and location of PaintCare paint drop-off sites in California, demonstrating that paint recycling opportunities are both distributed throughout the state and concentrated in population centers.