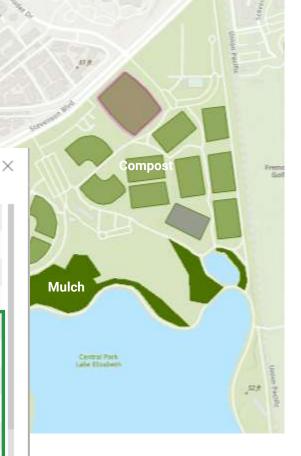

#### **ROWP: Recycled Organic Waste Products**

• How much landscape area?

- How much landscape area?\*
- What areas can accept compost and mulch?
  - Annual application rates:
    - 0.25 inch compost
    - 2 inches mulch

- How much landscape area?\*
- What areas can accept compost and mulch?
  - Annual application rates:
    - 0.25 inch compost
    - 2 inches mulch

Landscaped Area Details (close pop-up when done reviewing)

- How much landscape area?\*
- What areas can accept compost and mulch?
- How much more compost and mulch do we need to use to meet target?