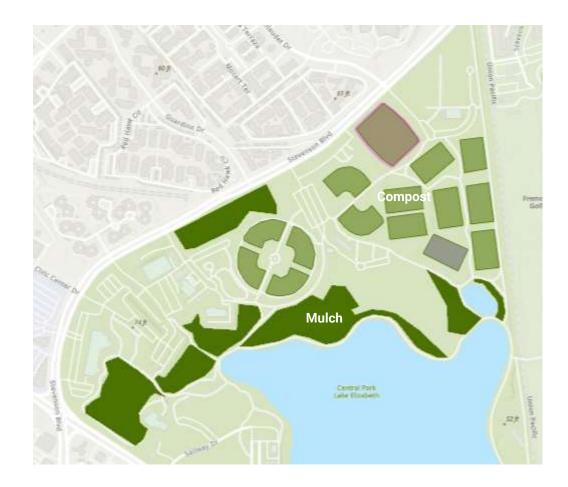

| Site ID                           | 444              |
|-----------------------------------|------------------|
| Park Name/Address/APN             |                  |
| Data Type                         | Detailed Polygon |
| City/Agency Name                  | City of Fremont  |
| Type of Landscaping A             | Turf             |
| Type of Landscaping B             |                  |
| Compost Application?              | Yes              |
| Compost Area (Sq. Ft.)            | 180,664          |
| Compost (CY)                      | 139              |
| Compost (Tons)                    | 56               |
| Mulch Application?                | No               |
| Mulch Area (Sq. Ft.)              | 0                |
| Mulch (CY)                        | 0                |
| Mulch (Tons)                      | 0                |
| Total Potential Organics Procured | 96.19            |
|                                   |                  |