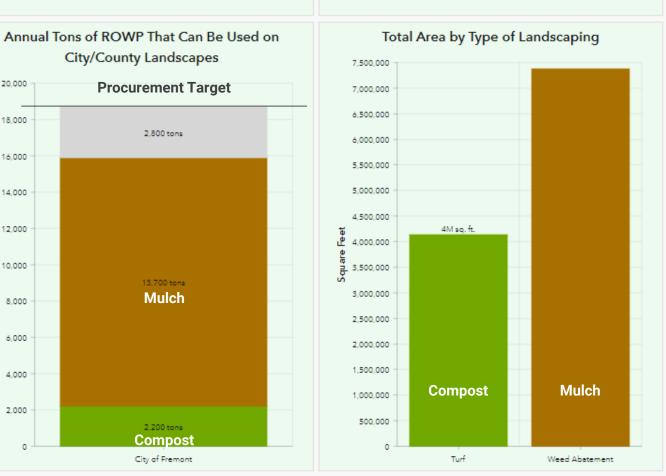

# **Annual Procurement Target** 18,700 tons of ROWP

**Total Potential Compost Distribution** 3,200 cubic yards

20,000

18,000

16,000

14.000

12,000

ຼີຍັ 10,000

8.000

6.000

4,000

2,000

Total Potential Mulch Distribution 45,600 cubic yards