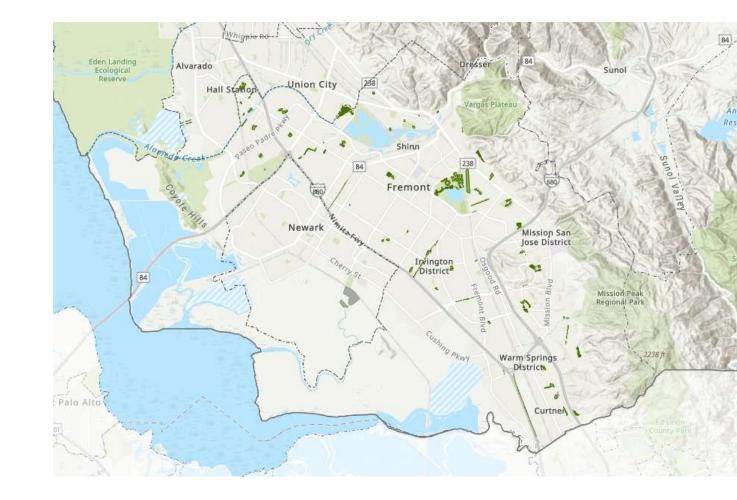

#### **ROWP: Recycled Organic Waste Products**

• How much landscape area?

- How much landscape area?\*
- What areas can accept compost and mulch?
  - Annual application rates:
    - 0.25 inch compost
    - 2 inches mulch

- How much landscape area?\*
- What areas can accept compost and mulch?
  - Annual application rates:
    - 0.25 inch compost
    - 2 inches mulch

Landscaped Area Details (close pop-up when done reviewing)

- How much landscape area?\*
- What areas can accept compost and mulch?
- How much more compost and mulch do we need to use to meet target?