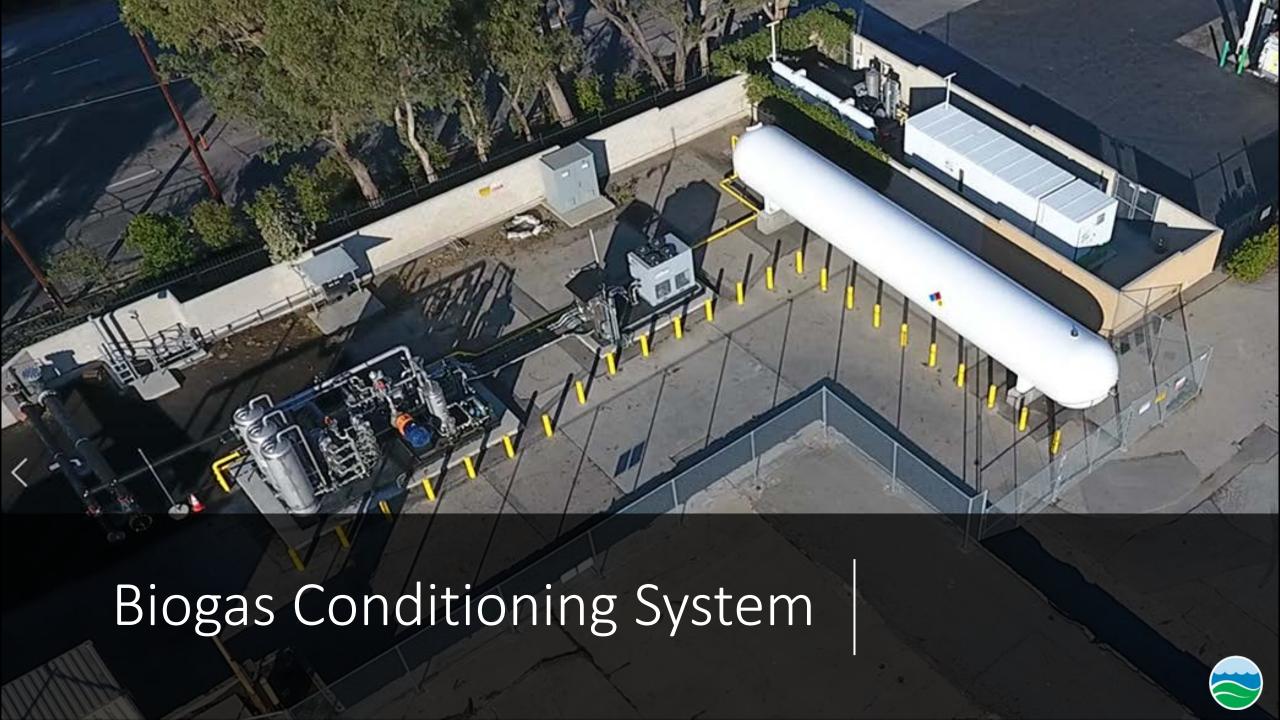

## Los Angeles County Sanitation Districts Food Waste Recycling Program

Will Chen P.E. BCEE
Supervising Engineer
Solid Waste Energy Recovery
Los Angeles County Sanitation Districts



## Districts Food Waste Recycling Program



POST TREATMENT















**Per Capita Factor** 

**Population** 

(0.08 tons of organic waste per person)

**Procurement** Target (Tons of organic waste)

Conversion **Factors** 

(How much end-product can be made from this organic waste)

**Products** 

Procurement Requirements



# Calculating Procurement of Recovered Organic Waste Products



#### **Procurement Conversion**

- <u>1</u> ton of organic waste is converted to:
- 21 diesel gallon equivalents, or "DGE,"
- 242 kilowatt-hours of electricity
- 22 therms for heating
- 0.58 tons of compost
- 1 ton of mulch



### How Much Can LACSD Produce?



The Districts can receive up to 600 tons per day of organic waste



Products can serve 2.3 million residents







3.9 million diesel gallon equivalents (DGE)

45,000 megawatthours of electricity 4.1 million