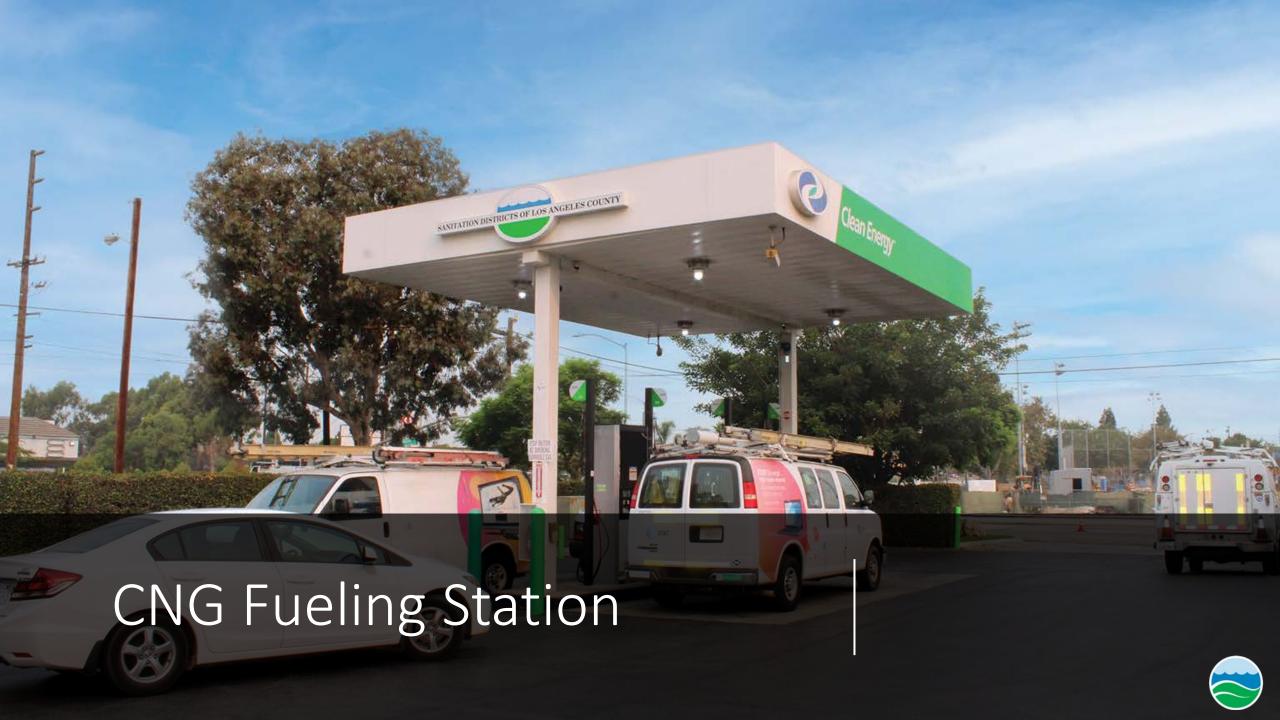

## Los Angeles County Sanitation Districts Food Waste Recycling Program

Will Chen P.E. BCEE
Supervising Engineer
Solid Waste Energy Recovery
Los Angeles County Sanitation Districts



## Districts Food Waste Recycling Program



POST TREATMENT















**Per Capita Factor** 

**Population** 

(0.08 tons of organic waste per person)

**Procurement** Target (Tons of organic waste)

Conversion **Factors** 

(How much end-product can be made from this organic waste)

**Products** 

Procurement Requirements



# Calculating Procurement of Recovered Organic Waste Products



#### **Procurement Conversion**

- <u>1</u> ton of organic waste is converted to:
- 21 diesel gallon equivalents, or "DGE,"
- 242 kilowatt-hours of electricity
- 22 therms for heating
- 0.58 tons of compost
- 1 ton of mulch



### How Much Can LACSD Produce?



The Districts can receive up to 600 tons per day of organic waste



Products can serve 2.3 million residents







3.9 million diesel gallon equivalents (DGE)

45,000 megawatthours of electricity 4.1 million t