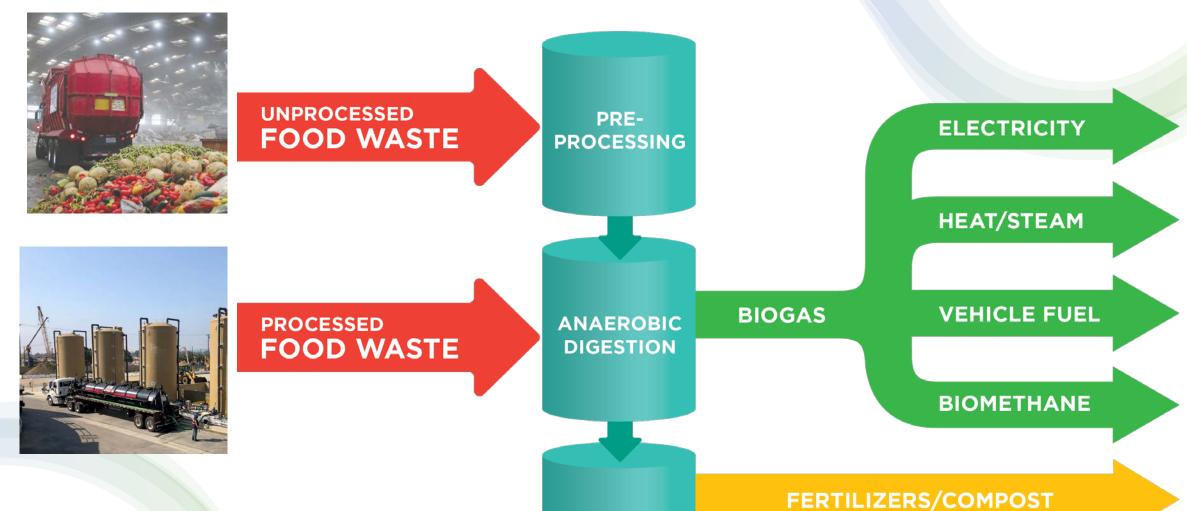

#### **Procurement Conversion**

- <u>1</u> ton of organic waste is converted to:
- 21 diesel gallon equivalents, or "DGE,"
- 242 kilowatt-hours of electricity
- 22 therms for heating
- 0.58 tons of compost
- 1 ton of mulch

### How Much Can LACSD Produce?

The Districts can receive up to 600 tons per day of organic waste

Products can serve 2.3 million residents

3.9 million diesel gallon equivalents (DGE)

45,000 megawatthours of electricity 4.1 million therms for heating