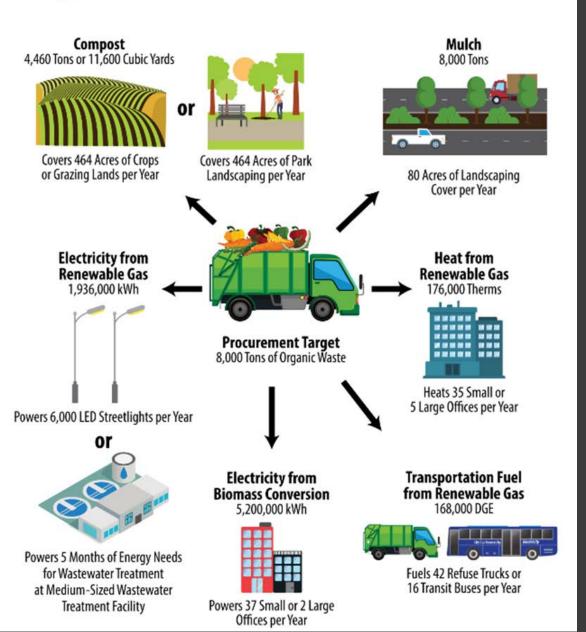

#### **Procurement Conversion**

- <u>1</u> ton of organic waste is converted to:
- 21 diesel gallon equivalents, or "DGE,"
- 242 kilowatt-hours of electricity
- 22 therms for heating
- 0.58 tons of compost
- 1 ton of mulch

### How Much Can LACSD Produce?

The Districts can receive up to 600 tons per day of organic waste

Products can serve 2.3 million residents

3.9 million diesel gallon equivalents (DGE)

45,000 megawatthours of electricity 4.1 million therms for heating