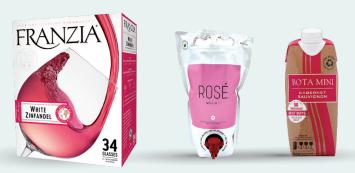

## New Wine & Liquor Containers

**Pouches • Boxes • Cartons** 

Subject to CRV (with or without CRV Label)

Alert!

Juice and other non-alcoholic beverages in cartons, pouches, or boxes are not eligible for CRV