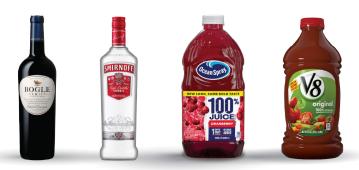

## New Beverages

Wine • Liquor • Juice

Subject to CRV (with or without CRV Label)