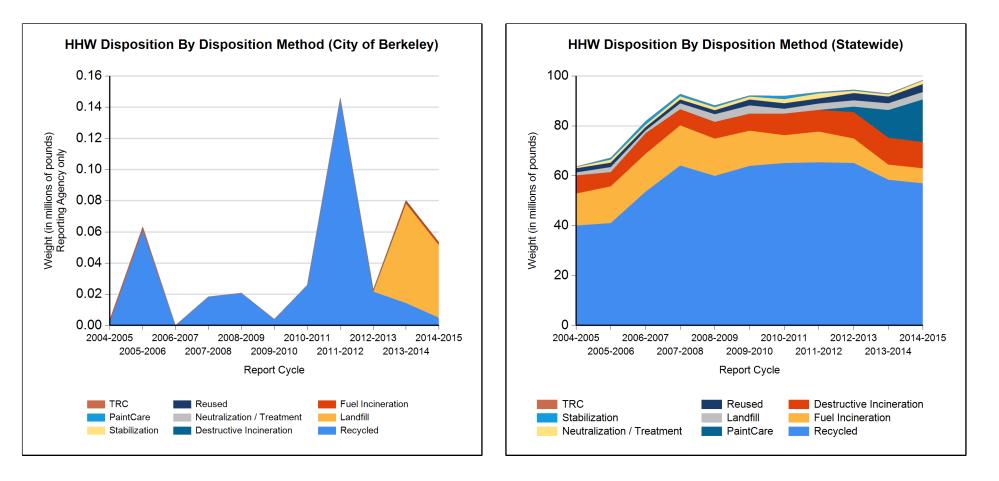

Grand Total 165,597

300

| Disposition (pounds)                                                                                                      | Material Type                                                        | Destructive<br>Incineration           | Fuel<br>Incineration | Landfill | Neutralizatio<br>n /<br>Treatment | Recycled | Reused | Stabilization | Steward |
|---------------------------------------------------------------------------------------------------------------------------|----------------------------------------------------------------------|---------------------------------------|----------------------|----------|-----------------------------------|----------|--------|---------------|---------|
| Flammable and                                                                                                             | Flammable solids / liquids                                           |                                       | 480                  |          |                                   |          |        |               |         |
| Poison                                                                                                                    | Bulked flammable liquids                                             |                                       |                      |          |                                   |          |        |               |         |
| Flammable and<br>Poison<br>PCB-containing<br>Reclaimable<br>Acid<br>Base<br>Dxidizer<br>Asbestos<br>Jniversal Waste (UW)* | Oil-based paints                                                     |                                       |                      |          |                                   |          |        |               |         |
|                                                                                                                           | Paint Related Material (PRM)                                         |                                       |                      |          |                                   |          |        |               |         |
|                                                                                                                           | Poisons                                                              | 6                                     |                      |          |                                   |          |        |               |         |
|                                                                                                                           | Reactive and explosive                                               |                                       |                      |          |                                   |          |        |               |         |
|                                                                                                                           | Compressed gas cylinders                                             | 281                                   |                      |          |                                   | 263      |        |               |         |
|                                                                                                                           | 1 lb propane canister                                                |                                       |                      |          |                                   |          |        |               |         |
|                                                                                                                           | Flammable and Poison subtotal                                        | 287                                   | 480                  |          |                                   | 263      |        |               |         |
| PCB-containing                                                                                                            | PCB-containing paint                                                 |                                       |                      |          |                                   |          |        |               |         |
|                                                                                                                           | Other PCB waste (includes ballasts)                                  |                                       |                      |          |                                   |          |        |               |         |
|                                                                                                                           | PCB-containing subtotal                                              | \                                     |                      |          |                                   |          |        | λ             |         |
| Reclaimable                                                                                                               | Antifreeze                                                           |                                       |                      |          |                                   |          |        |               |         |
|                                                                                                                           | Auto type batteries (motor vehicles)                                 |                                       |                      |          |                                   |          |        |               |         |
|                                                                                                                           | Latex paint                                                          |                                       |                      |          |                                   | 2,096    |        |               |         |
|                                                                                                                           | Motor oil/oil products                                               |                                       |                      |          |                                   | 671      |        |               |         |
|                                                                                                                           | Used oil filters (recyclables only)                                  |                                       |                      |          |                                   | 85       |        |               |         |
|                                                                                                                           | Reclaimable subtotal                                                 | · · · · · · · · · · · · · · · · · · · |                      |          | · · · · ·                         | 2,852    |        |               |         |
| Acid                                                                                                                      | Inorganic and organic acid                                           | 31                                    |                      |          |                                   |          |        |               |         |
| Base                                                                                                                      | Inorganic and organic base                                           | 27                                    |                      |          |                                   |          |        |               |         |
| Oxidizer                                                                                                                  | Neutral oxidizers, Organic peroxides, Oxidizing acid/base            | 220                                   |                      |          |                                   |          |        |               |         |
| Asbestos                                                                                                                  | Asbestos                                                             |                                       |                      |          |                                   |          |        |               |         |
| Universal Waste (UW)*                                                                                                     | Mercury containing automatic switches / thermometers / and novelties |                                       |                      |          |                                   |          |        |               |         |
|                                                                                                                           | Mercury containing thermostats                                       |                                       |                      |          |                                   |          |        |               |         |
|                                                                                                                           | Mercury containing waste (other)                                     |                                       |                      |          |                                   |          |        |               |         |
|                                                                                                                           | Lamps                                                                |                                       |                      |          |                                   |          |        |               |         |
|                                                                                                                           | Rechargeable batteries                                               |                                       |                      |          |                                   |          |        |               |         |
|                                                                                                                           | Other batteries                                                      |                                       |                      |          |                                   |          |        |               |         |
|                                                                                                                           | Aerosol cans                                                         |                                       | 70                   |          |                                   |          |        |               |         |
| Electronic Devices<br>(UW)                                                                                                | Covered Electronic Devices                                           |                                       |                      |          |                                   |          |        |               |         |

| Disposition (pounds) | Material Type                                               | Destructive<br>Incineration | Fuel<br>Incineration | Landfill | Neutralizatio<br>n /<br>Treatment | Recycled | Reused | Stabilization | Steward |
|----------------------|-------------------------------------------------------------|-----------------------------|----------------------|----------|-----------------------------------|----------|--------|---------------|---------|
| Electronic Devices   | Other Electronic Devices                                    |                             |                      |          |                                   |          |        |               |         |
| (UW)                 | Electronic Devices (UW) subtotal                            |                             |                      |          |                                   |          |        |               |         |
|                      | Universal Waste (UW)* + Electronic Devices<br>(UW) subtotal |                             | 70                   |          |                                   |          |        |               |         |
| Other                | Home-generated sharps waste                                 | 301                         |                      |          |                                   |          |        |               |         |
|                      | Home-generated pharmaceutical waste                         | 366                         |                      |          |                                   |          |        |               |         |
|                      | Treated wood                                                |                             |                      | 161,000  |                                   |          |        |               |         |
|                      | Other                                                       |                             |                      |          |                                   |          |        |               |         |
|                      | Reuse Total                                                 |                             |                      |          |                                   |          |        |               |         |
|                      | Other subtotal                                              | 667                         |                      | 161,000  |                                   |          |        | · · · · · ·   |         |
|                      | Grand Total                                                 | 1,232                       | 550                  | 161,000  |                                   | 3,115    |        |               |         |