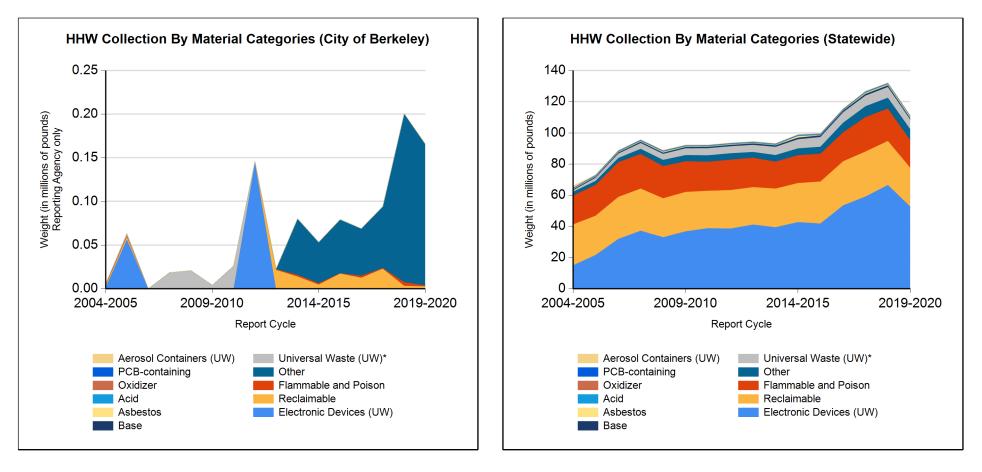

| Collection (pounds)        | Material Type                                                        | Permanent<br>Facility | Temporary<br>(periodic)<br>Facility | Mobile<br>Facility | Recycle-only<br>Facility | Door to Door<br>(residential)<br>Program | Curbside<br>Program | Load Check | Other |
|----------------------------|----------------------------------------------------------------------|-----------------------|-------------------------------------|--------------------|--------------------------|------------------------------------------|---------------------|------------|-------|
| Flammable and              | Flammable solids / liquids                                           | 480                   |                                     |                    |                          |                                          |                     |            |       |
| Poison                     | Bulked flammable liquids                                             |                       |                                     |                    |                          |                                          |                     |            |       |
|                            | Oil-based paints                                                     |                       |                                     |                    |                          |                                          |                     |            |       |
|                            | Paint Related Material (PRM)                                         |                       |                                     |                    |                          |                                          |                     |            |       |
|                            | Poisons                                                              |                       |                                     |                    |                          |                                          |                     | 6          |       |
|                            | Reactive and explosive                                               |                       |                                     |                    |                          |                                          |                     |            |       |
|                            | Compressed gas cylinders                                             | 343                   |                                     |                    |                          |                                          |                     | 201        |       |
|                            | 1 lb propane canister                                                |                       |                                     |                    |                          |                                          |                     |            |       |
|                            | Flammable and Poison subtotal                                        | 823                   |                                     |                    |                          | · · ·                                    |                     | 207        |       |
| PCB-containing             | PCB-containing paint                                                 |                       |                                     |                    |                          |                                          |                     |            |       |
|                            | Other PCB waste (includes ballasts)                                  |                       |                                     |                    |                          |                                          |                     |            |       |
|                            | PCB-containing subtotal                                              |                       |                                     |                    |                          | · · · · ·                                |                     |            |       |
| Reclaimable                | Antifreeze                                                           |                       |                                     |                    |                          |                                          |                     |            |       |
|                            | Auto type batteries (motor vehicles)                                 |                       |                                     |                    |                          |                                          |                     |            |       |
|                            | Latex paint                                                          | 2,096                 |                                     |                    |                          |                                          |                     |            |       |
|                            | Motor oil/oil products                                               | 671                   |                                     |                    |                          |                                          |                     |            |       |
|                            | Used oil filters (recyclables only)                                  | 85                    |                                     |                    |                          |                                          |                     |            |       |
|                            | Reclaimable subtotal 2,852                                           |                       |                                     |                    |                          |                                          |                     |            |       |
| Acid                       | Inorganic and organic acid                                           |                       |                                     |                    |                          |                                          |                     | 31         |       |
| Base                       | Inorganic and organic base                                           |                       |                                     |                    |                          |                                          |                     | 27         |       |
| Oxidizer                   | Neutral oxidizers, Organic peroxides, Oxidizing acid/base            | 220                   |                                     |                    |                          |                                          |                     |            |       |
| Asbestos                   | Asbestos                                                             |                       |                                     |                    |                          |                                          |                     |            |       |
| Universal Waste<br>(UW)*   | Mercury containing automatic switches / thermometers / and novelties |                       |                                     |                    |                          |                                          |                     |            |       |
|                            | Mercury containing thermostats                                       |                       |                                     |                    |                          |                                          |                     |            |       |
|                            | Mercury containing waste (other)                                     |                       |                                     |                    |                          |                                          |                     |            |       |
|                            | Lamps                                                                |                       |                                     |                    |                          |                                          |                     |            |       |
|                            | Rechargeable batteries                                               |                       |                                     |                    |                          |                                          |                     |            |       |
|                            | Other batteries                                                      |                       |                                     |                    |                          |                                          |                     |            |       |
|                            | Aerosol cans                                                         | 35                    |                                     |                    |                          |                                          |                     | 35         |       |
| Electronic Devices<br>(UW) | Covered Electronic Devices                                           |                       |                                     |                    |                          |                                          |                     |            |       |

1001 I STREET, SACRAMENTO, CALIFORNIA 95814 • www.CalRecycle.ca.gov • (916) 322-4027 P.O. BOX 4025, SACRAMENTO, CALIFORNIA 95812

| Collection (pounds) | Material Type                                               | Permanent<br>Facility | Temporary<br>(periodic)<br>Facility   | Mobile<br>Facility | Recycle-only<br>Facility | Door to Door<br>(residential)<br>Program | Curbside<br>Program | Load Check                            | Other |
|---------------------|-------------------------------------------------------------|-----------------------|---------------------------------------|--------------------|--------------------------|------------------------------------------|---------------------|---------------------------------------|-------|
| Electronic Devices  | Other Electronic Devices                                    |                       |                                       |                    |                          |                                          |                     |                                       |       |
| (UW)                | Electronic Devices (UW) subtotal                            |                       |                                       |                    |                          |                                          |                     |                                       |       |
|                     | Universal Waste (UW)* + Electronic Devices<br>(UW) subtotal | 35                    |                                       |                    |                          |                                          |                     | 35                                    |       |
| Other               | Home-generated sharps waste                                 | 301                   |                                       |                    |                          |                                          |                     |                                       |       |
|                     | Home-generated pharmaceutical waste                         | 366                   |                                       |                    |                          |                                          |                     |                                       |       |
|                     | Treated wood                                                | 161,000               |                                       |                    |                          |                                          |                     |                                       |       |
|                     | Other                                                       |                       |                                       |                    |                          |                                          |                     |                                       |       |
|                     | Reuse Total                                                 |                       |                                       |                    |                          |                                          |                     |                                       |       |
|                     | Other subtotal                                              | 161,667               | · · · · · · · · · · · · · · · · · · · |                    | <u>.</u>                 | · · · · · · · · · · · · · · · · · · ·    |                     | · · · · · · · · · · · · · · · · · · · |       |

Grand Total 165,597

300

| Disposition (pounds)                                                                                                      | Material Type                                                        | Destructive<br>Incineration           | Fuel<br>Incineration | Landfill | Neutralizatio<br>n /<br>Treatment | Recycled | Reused | Stabilization | Steward |
|---------------------------------------------------------------------------------------------------------------------------|----------------------------------------------------------------------|---------------------------------------|----------------------|----------|-----------------------------------|----------|--------|---------------|---------|
| Flammable and                                                                                                             | Flammable solids / liquids                                           |                                       | 480                  |          |                                   |          |        |               |         |
| Poison                                                                                                                    | Bulked flammable liquids                                             |                                       |                      |          |                                   |          |        |               |         |
| Flammable and<br>Poison<br>PCB-containing<br>Reclaimable<br>Acid<br>Base<br>Dxidizer<br>Asbestos<br>Jniversal Waste (UW)* | Oil-based paints                                                     |                                       |                      |          |                                   |          |        |               |         |
|                                                                                                                           | Paint Related Material (PRM)                                         |                                       |                      |          |                                   |          |        |               |         |
|                                                                                                                           | Poisons                                                              | 6                                     |                      |          |                                   |          |        |               |         |
|                                                                                                                           | Reactive and explosive                                               |                                       |                      |          |                                   |          |        |               |         |
|                                                                                                                           | Compressed gas cylinders                                             | 281                                   |                      |          |                                   | 263      |        |               |         |
|                                                                                                                           | 1 lb propane canister                                                |                                       |                      |          |                                   |          |        |               |         |
|                                                                                                                           | Flammable and Poison subtotal                                        | 287                                   | 480                  |          |                                   | 263      |        |               |         |
| PCB-containing                                                                                                            | PCB-containing paint                                                 |                                       |                      |          |                                   |          |        |               |         |
|                                                                                                                           | Other PCB waste (includes ballasts)                                  |                                       |                      |          |                                   |          |        |               |         |
|                                                                                                                           | PCB-containing subtotal                                              | \                                     |                      |          |                                   |          |        | λ             |         |
| Reclaimable                                                                                                               | Antifreeze                                                           |                                       |                      |          |                                   |          |        |               |         |
|                                                                                                                           | Auto type batteries (motor vehicles)                                 |                                       |                      |          |                                   |          |        |               |         |
|                                                                                                                           | Latex paint                                                          |                                       |                      |          |                                   | 2,096    |        |               |         |
|                                                                                                                           | Motor oil/oil products                                               |                                       |                      |          |                                   | 671      |        |               |         |
|                                                                                                                           | Used oil filters (recyclables only)                                  |                                       |                      |          |                                   | 85       |        |               |         |
|                                                                                                                           | Reclaimable subtotal                                                 | · · · · · · · · · · · · · · · · · · · |                      |          | · · · · ·                         | 2,852    |        |               |         |
| Acid                                                                                                                      | Inorganic and organic acid                                           | 31                                    |                      |          |                                   |          |        |               |         |
| Base                                                                                                                      | Inorganic and organic base                                           | 27                                    |                      |          |                                   |          |        |               |         |
| Oxidizer                                                                                                                  | Neutral oxidizers, Organic peroxides, Oxidizing acid/base            | 220                                   |                      |          |                                   |          |        |               |         |
| Asbestos                                                                                                                  | Asbestos                                                             |                                       |                      |          |                                   |          |        |               |         |
| Universal Waste (UW)*                                                                                                     | Mercury containing automatic switches / thermometers / and novelties |                                       |                      |          |                                   |          |        |               |         |
|                                                                                                                           | Mercury containing thermostats                                       |                                       |                      |          |                                   |          |        |               |         |
|                                                                                                                           | Mercury containing waste (other)                                     |                                       |                      |          |                                   |          |        |               |         |
|                                                                                                                           | Lamps                                                                |                                       |                      |          |                                   |          |        |               |         |
|                                                                                                                           | Rechargeable batteries                                               |                                       |                      |          |                                   |          |        |               |         |
|                                                                                                                           | Other batteries                                                      |                                       |                      |          |                                   |          |        |               |         |
|                                                                                                                           | Aerosol cans                                                         |                                       | 70                   |          |                                   |          |        |               |         |
| Electronic Devices<br>(UW)                                                                                                | Covered Electronic Devices                                           |                                       |                      |          |                                   |          |        |               |         |