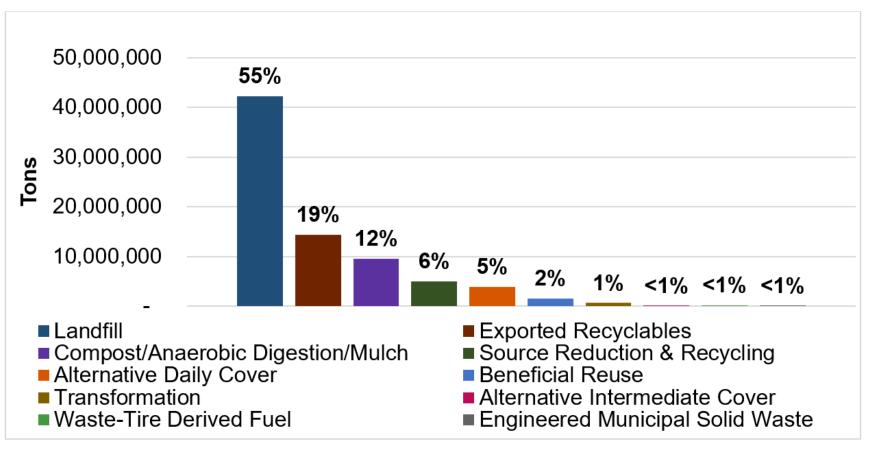

#### **Waste Generation**

Figure 1. Estimated Management of 77.5 Million Tons of Materials Generated in California in 2019