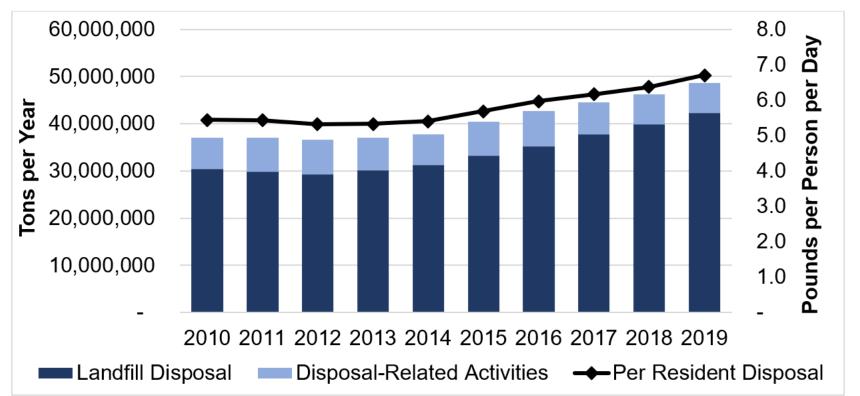

# **Disposal & Disposal-Related Activities**

Figure 2. California's Statewide Per Resident and Total Disposal from 2010 to 2019