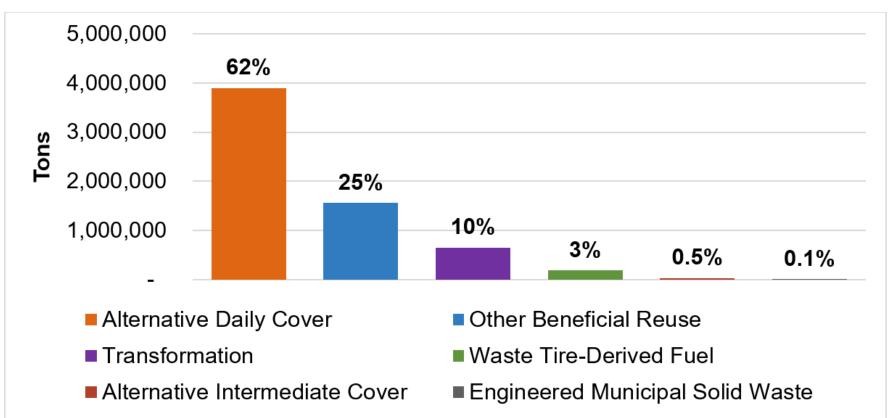

## **Disposal-Related Activities**

Figure 3. Disposal-Related Tonnage in California in 2019