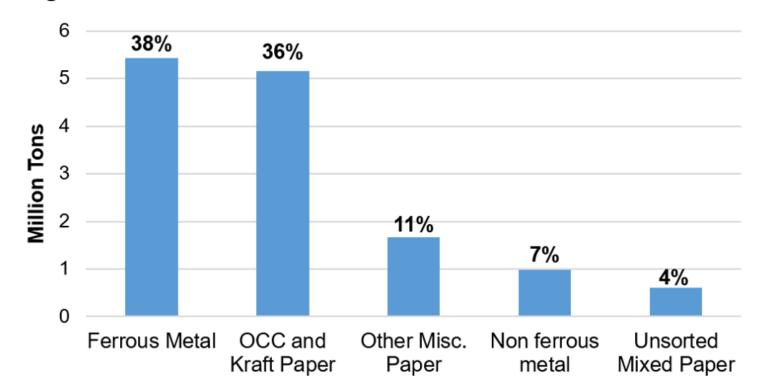

# **Top Exported Recyclable Materials**

Figure 11. Top Five Exported Recyclable Materials from California in 2019, by Weight