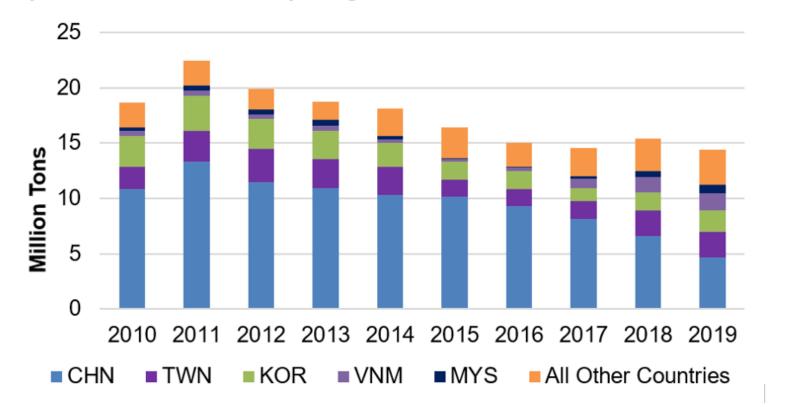

# **Recyclable Materials Exports - Weight**

Figure 10. Seaborne Recyclable Materials Exports from California by Country of Import from 2010 to 2019, by Weight