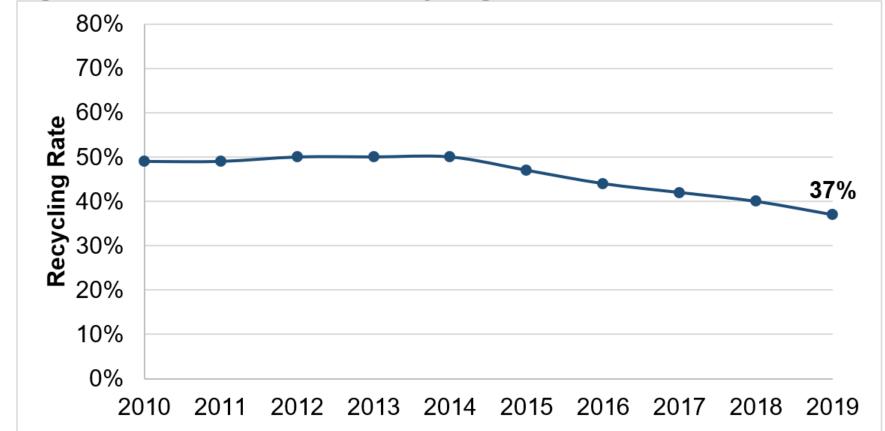

# **Statewide Recycling Rate**

Figure 7. California's Statewide Recycling Rate Since 2010