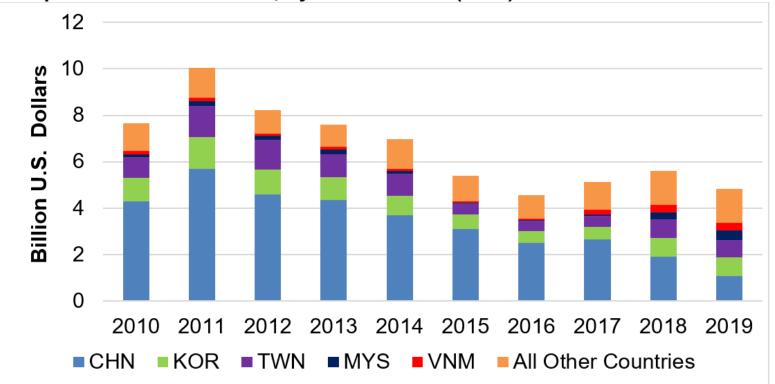

## **Recyclable Materials Exports – Vessel** Value

Figure 23. Seaborne Recyclable Materials Exports from California by Country of Import from 2010 to 2019, by Vessel Value (USD)